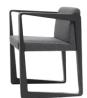

#### 5C35

Armnchair - Stained beech frame COM: 110 cm - 1.21 yds

| COM                                              | \$1,791 |
|--------------------------------------------------|---------|
| Upholstered with Essential fabric                | \$1,959 |
| Upholstered with Select fabric                   | \$2,127 |
| Upholstered with Tailored fabric                 | \$2,385 |
| Surcharge for RAL/NCS stain-lacquer - min. 16pcs | \$93    |