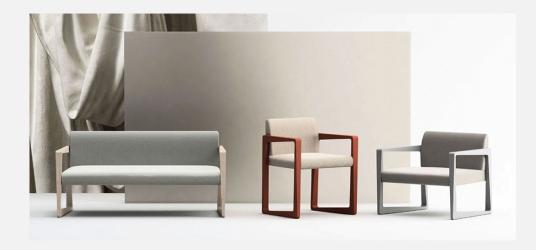

### Askew Manufacturer: Billiani, Italy

Product Code Description

Price

Armchair, lounge chair and two-seater sofa, in solid beech, with fabric, leather or eco-leather upholstery

#### 5C35

Armnchair - Stained beech frame COM: 110 cm - 1.21 yds

| COM                                              | \$1,791 |
|--------------------------------------------------|---------|
| Upholstered with Essential fabric                | \$1,959 |
| Upholstered with Select fabric                   | \$2,127 |
| Upholstered with Tailored fabric                 | \$2,385 |
| Surcharge for RAL/NCS stain-lacquer - min. 16pcs | \$93    |

#### 5C36

Lounge chair - Stained beech frame COM: 130 cm - 1.5 yds

| COM                               | \$2,010 |
|-----------------------------------|---------|
| Upholstered with Essential fabric | \$2,145 |
| Unhalstered with Select fabric    | \$2.403 |

#### 5C37

2-Seater Sofa - Stained beech frame

COM: 240 cm - 2.7 yds

| COM                                              | \$3,153 |
|--------------------------------------------------|---------|
| Upholstered with Essential fabric                | \$3,489 |
| Upholstered with Select fabric                   | \$3,822 |
| Upholstered with Tailored fabric                 | \$4,326 |
| Surcharge for RAL/NCS stain-lacquer - min. 16pcs | \$93    |