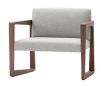

#### 5C36

Lounge chair - Stained beech frame COM: 130 cm - 1.5 yds

| COM                               | \$2,010 |
|-----------------------------------|---------|
| Upholstered with Essential fabric | \$2,145 |
| Unhalstered with Select fabric    | \$2.403 |

#### 5C36

Lounge chair - Stained beech frame

COM: 130 cm - 1.5 yds

| Upholstered with Tailored fabric                 | \$2,625 |
|--------------------------------------------------|---------|
| Surcharge for RAL/NCS stain-lacquer - min. 16pcs | \$93    |