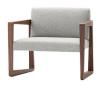

#### 5C36

Lounge chair - Stained beech frame COM: 130 cm - 1.5 yds

| COM                               | \$2,010 |
|-----------------------------------|---------|
| Upholstered with Essential fabric | \$2,145 |
| Unhalstered with Select fabric    | \$2.403 |

#### 5C36

Lounge chair - Stained beech frame

COM: 130 cm - 1.5 yds

| Upholstered with Tailored fabric                 | \$2,625 |
|--------------------------------------------------|---------|
| Surcharge for RAL/NCS stain-lacquer - min. 16pcs | \$93    |