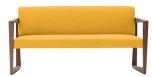

### Askew Manufacturer: Billiani, Italy

Product Code Description

Price

Armchair, lounge chair and two-seater sofa, in solid beech, with fabric, leather or eco-leather upholstery

#### 5C37

2-Seater Sofa - Stained beech frame

COM: 240 cm - 2.7 yds

| COM                                              | \$3,153 |
|--------------------------------------------------|---------|
| Upholstered with Essential fabric                | \$3,489 |
| Upholstered with Select fabric                   | \$3,822 |
| Upholstered with Tailored fabric                 | \$4,326 |
| Surcharge for RAL/NCS stain-lacquer - min. 16pcs | \$93    |