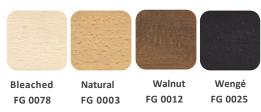

2,625 |
|--------------------------------------------------|---------|
| Surcharge for RAL/NCS stain-lacquer - min. 16pcs | \$93    |



#### 5C37

2-Seater Sofa - Stained beech frame

COM: 240 cm - 2.7 yds

| COM                                              | \$3,153 |
|--------------------------------------------------|---------|
| Upholstered with Essential fabric                | \$3,489 |
| Upholstered with Select fabric                   | \$3,822 |
| Upholstered with Tailored fabric                 | \$4,326 |
| Surcharge for RAL/NCS stain-lacquer - min. 16pcs | \$93    |

COM Orders are subject to following charges per manufacturer: \$18 per yard (any fabric) - Minimum: \$200.

RAL/NCS stain-lacquer Surcharge for quantities less than 16pcs: \$300 each

#### Wood 7

#### BEECHWOOD



Askew Manufacturer: Billiani, Italy

### Wood stains or lacquers

Wood is available lacquered or stained in the following colours.





**Tusch Seating International Inc.** 251 Bartley Dr. Unit #4
Toronto, ON M4A 2N7 Canada www.tuschseating.com

T 416.368.6100 F 416.368.4477 T 888.368.6101 info@tuschseating.com